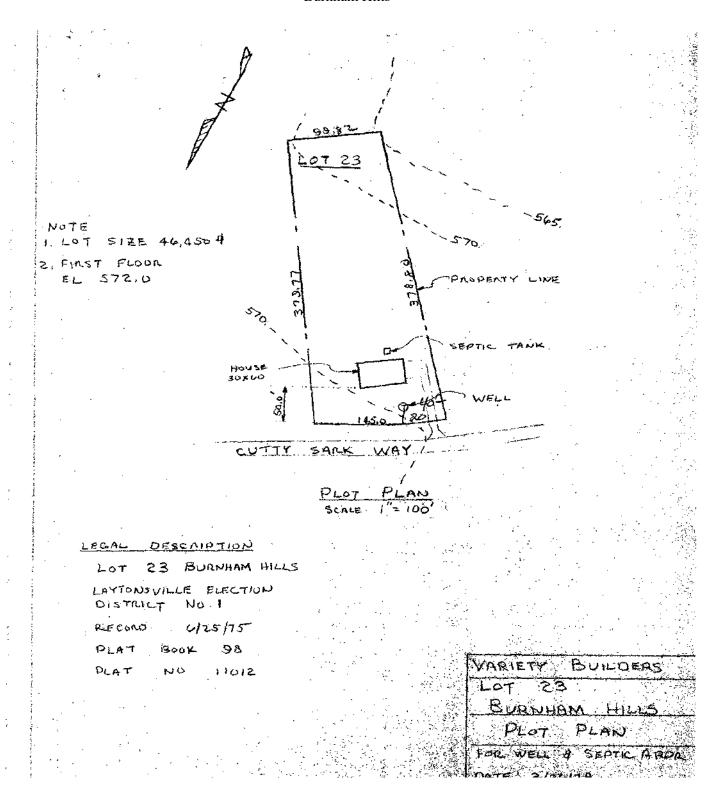

|                             |                      |                                                                  | \                                                     |



**Date** 

# 7416 Cutty Sark Way Lot:23 Burnham Hills





#### REAL PROPERTY CONSOLIDATED TAX BILL

ANNUAL BILL TAX PERIOD 07/01/2023-06/30/2024 FULL LEVY YEAR LEVY YEAR 2023

Department of Finance Division of Treasury 27 Courthouse Square, Suite 200 Rockvisse, MD 20850

Hours; 8:00 a.m. - 4:30 p.m. Mon. - Fri.

PERA STEVEN C ET AL 7416 CUTTY SARK WAY GAITHERSBURG, MD 20882: 4301

#### PRINCIPAL RESIDENCE

|                                            |              |                    |                  |                 | BILL (                                                                                     | DATE            |  |
|--------------------------------------------|--------------|--------------------|------------------|-----------------|----------------------------------